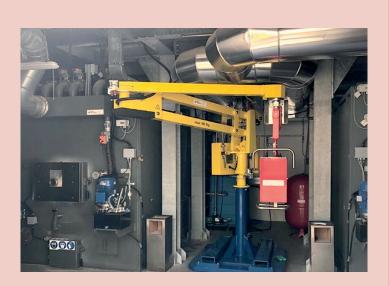

## SEMI-AUTOMATIC ASH DISCHARGE SYSTEM

The semi-automatic ash discharge system is the ideal aid for a plant equipped with multiple cremation lines: consisting of a hydraulic arm, it eliminates the weight in managing the ash discharge process – with no energy consumption. This ergonomic solution, fully customizable according to customer needs and the layout of the plant, let the operator work in total safety and protects him from the radiant heat of the crematorium.

## MAIN FEATURES:

- > Total relief from the weight of the shovel for ash collection
- > Ideal for serving a plant equipped with multiple cremation lines
- Protection from the heat source through a heatresistant front screen
- > Easy to move
- > Ergonomic solution
- > Maximum safety for operators
- > No electricity consumption
- > EC markings