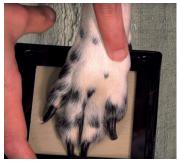

## INSTRUCTIONS FOR USE:

1 Separate the plastic container from its cardboard box

2 Remove the heat-sealed film

3 Since the product is 100% natural, it is not necessary to use gloves or any type of protection. Once the footprint has been taken, the kaolin clay should be left to dry for 48-72 hours: it is made to be cold worked, without cooking.