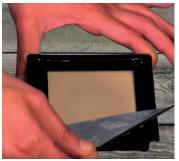

## INSTRUCTIONS FOR USE:

1 Separate the plastic container from its cardboard box

2 Remove the heat-sealed film

3 Since the product is 100% natural, it is not necessary to use gloves or any type of protection. Once the footprint has been taken, the kaolin clay should be left to dry for 48-72 hours: it is made to be cold worked, without cooking.