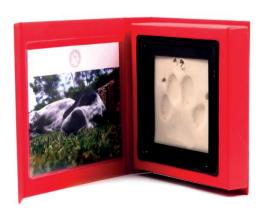

## **MEMORY BOX**

It is a celebratory box for your pet, red - when still alive, and grey - to keep the past memory. The package is divided into two parts: the first is dedicated to inserting a photo (10.5 x 12 cm), whereas the second includes a block of natural clay to stamp the footprint.

## PACKAGE CONTENTS:

- > 1 block of kaolin clay
- > 1 box (13.5x14.5 x 2.5cm) with magnetic closure.