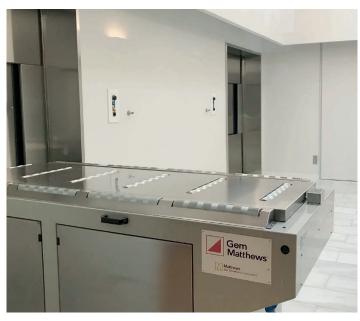

## FULL AUTOMATIC LOADER

This high-tech device makes not only the process of handling and inserting the casket into the cremator door totally automated, but also the selection of its cremation program. Once in position in front of the cremator, this loader records the casket weight and communicates it directly to the PLC of the cremator itself, thus preselecting the cremation program, precisely according to the weight detected.

The full automatic loader is suitable for serving more than one line of the same plant, capable of moving automatically according to the planned sequence.

## MAIN FEATURES:

- > Fast loading with automated sequence in less than 20sec. (including opening and closing the door)
- > Weigh cell
- Automated transverse sliding on rails, able to serve many different lines side by side
- > Motorized wheel
- > Side rollers to facilitate loading from any direction
- > Manual operation in case of power failure
- Equipped with an independent PLC communicating with the cremator PLC
- > Wireless
- > Minimum maintenance
- > EC certified
- > Industry 4.0 compliance certificate (hyper amortisation)