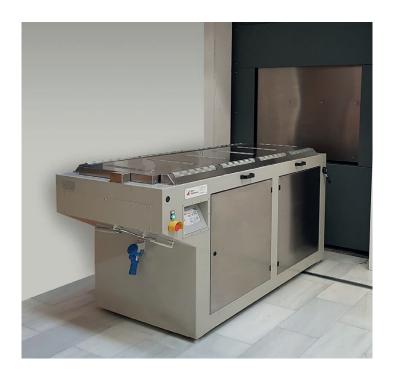

## FULL AUTOMATIC LOADER

This high-tech device makes not only the process of handling and inserting the casket into the cremator door totally automated, but also the selection of its cremation program. Once in position in front of the cremator, this loader records the casket weight and communicates it directly to the PLC of the cremator itself, thus preselecting the cremation program, precisely according to the weight detected.

The full automatic loader is suitable for serving more than one line of the same plant, capable of moving automatically according to the planned sequence.

## MAIN FEATURES:

- > Fast loading with automated sequence in less than 20sec. (including opening and closing the door)
- > Weigh cell
- Automated transverse sliding on rails, able to serve many different lines side by side
- > Motorized wheel
- > Side rollers to facilitate loading from any direction
- > Manual operation in case of power failure
- Equipped with an independent PLC communicating with the cremator PLC
- > Wireless
- > Minimum maintenance
- > EC certified
- > Industry 4.0 compliance certificate (hyper amortisation)