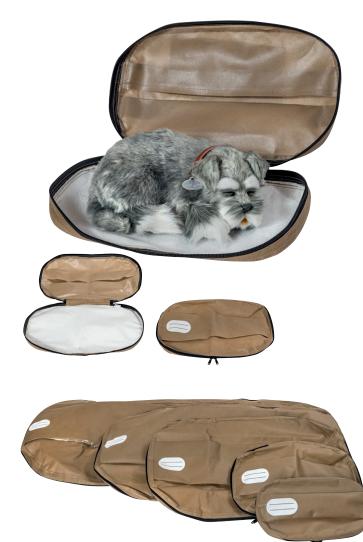

## **BIO BAG**

GEM BIO BAGs can be used in a multipurpose way for the cremation, burial and transport of deceased animals.

Material: 100% laminated polypropylene nonwoven fabric with polyethylene, resin zip closure, polymer glue, water-based ink.

## MAIN FEATURES:

- > Psychological factor: it allows families to mourn, in the act of closing the bag
- > Ergonomic: the full opening allows an easy body insertion
- Ecological: made of recycled material, free of chlorine and heavy metals
- > Waterproof
- > Resistant to tearing
- > Absorbent: The gel mat allows an effective absorption of fluids
- Identification: the bag has an integrated label and a transparent window for the pet recognition

Sizes available: XS (e.g. rodents, toy dog breeds), S, M, L, XL (e.g. large dogs)

BIO BAG Size XS COD. GEM: 123 000 085 BIO BAG Size S COD. GEM: 1230 000 86 BIO BAG Size M COD. GEM: 123 000 087 BIO BAG Size L COD. GEM: 123 000 088 BIO BAG Size XL COD. GEM: 123 000 089